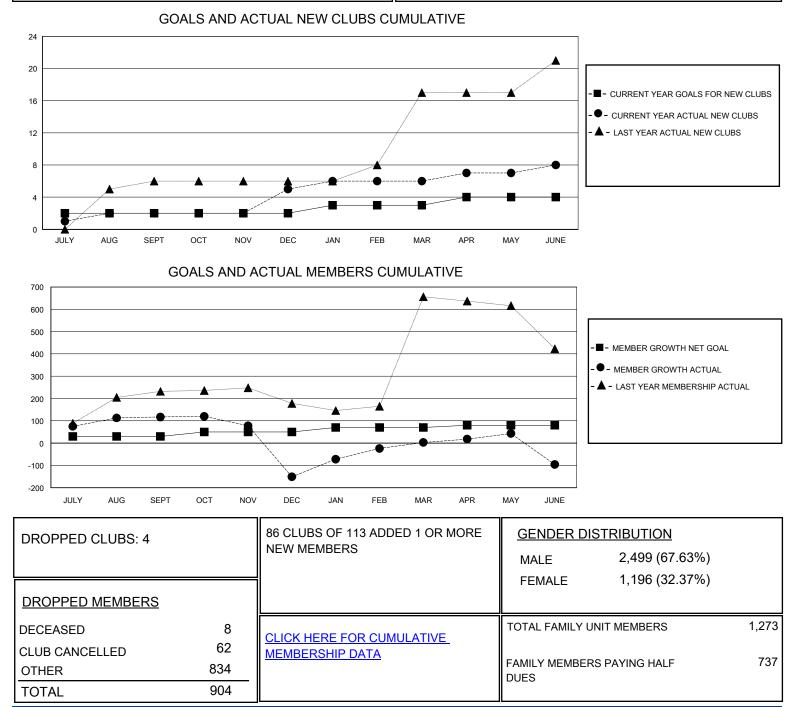

## MONTHLY MEMBERSHIP PROGRESS REPORT

District 320 C

Results as of: 6/30/2024

| GMT:                  |               |           |               |                       |                         |                         | GMT CA                                             |
|-----------------------|---------------|-----------|---------------|-----------------------|-------------------------|-------------------------|----------------------------------------------------|
| Clubs                 |               |           |               | Members               |                         |                         |                                                    |
| RESULTS FOR 2023-2024 |               |           |               | RESULTS FOR 2023-2024 |                         |                         |                                                    |
| QUARTER               | NEW CLUB GOAL | NEW CLUBS | DROPPED CLUBS | QUARTER               | IBER GROWTH NET<br>GOAL | MEMBER GROWTH<br>ACTUAL | DROPPED<br>MEMBERS ACTUAL<br>(including transfers) |
| JULY/AUG/SEPT         | 2             | 2         | 0             | JULY/AUG/SEPT         | 30                      | 157                     | 29                                                 |
| OCT/NOV/DEC           | 0             | 3         | 4             | OCT/NOV/DEC           | 20                      | 321                     | 431                                                |
| JAN/FEB/MAR           | 1             | 1         | 0             | JAN/FEB/MAR           | 20                      | 351                     | 82                                                 |
| APR/MAY/JUNE          | 1             | 2         | 0             | APR/MAY/JUNE          | 10                      | 334                     | 364                                                |